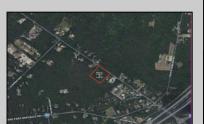

## 00 Clarks Landing Port Republic, NJ 08241

## **COMMENTS**

Port Republic - Great location and a rare find! 2 contiguous lots on Clarks Landing Road. Lots equal 1.43 acres. Lot #4 - 160 ft. frontage. Lot #12 - 80 ft. frontage. Depth is 260ft. Wooded, All approvals including Pinelands, Zoning solely the responsibility of the buyer. Great opportunity for builder/investor or homeowner.