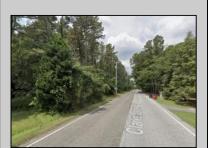

## **COMMENTS**

Port Republic - Great location and a rare find! 2 contiguous lots on Clarks Landing Road. Lots equal 1.43 acres. Lot #4 - 160 ft. frontage. Lot #12 - 80 ft. frontage. Depth is 260ft. Wooded, All approvals including Pinelands, Zoning solely the responsibility of the buyer. Great opportunity for builder/investor or homeowner.