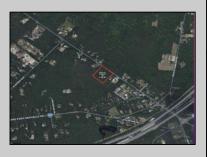

## 00 Clarks Landing Port Republic, NJ 08241

## COMMENTS

Port Republic - Great location and a rare find! 2 contiguous lots on Clarks Landing Road. Lots equal 1.43 acres. Lot #4 - 160 ft. frontage. Lot #12 - 80 ft. frontage. Depth is 260ft. Wooded, All approvals including Pinelands, Zoning solely the responsibility of the buyer. Great opportunity for builder/investor or homeowner.