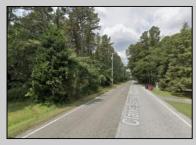

## COMMENTS

Port Republic - Great location and a rare find! 2 contiguous lots on Clarks Landing Road. Lots equal 1.43 acres. Lot #4 - 160 ft. frontage. Lot #12 - 80 ft. frontage. Depth is 260ft. Wooded, All approvals including Pinelands, Zoning solely the responsibility of the buyer. Great opportunity for builder/investor or homeowner.