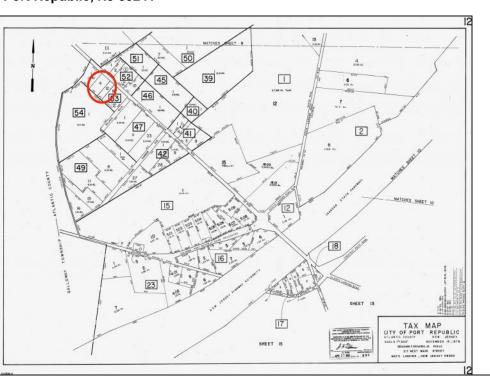

## COMMENTS

Port Republic - Great location and a rare find! 2 contiguous lots on Clarks Landing Road. Lots equal 1.43 acres. Lot #4 - 160 ft. frontage. Lot #12 - 80 ft. frontage. Depth is 260ft. Wooded, All approvals including Pinelands, Zoning solely the responsibility of the buyer. Great opportunity for builder/investor or homeowner.