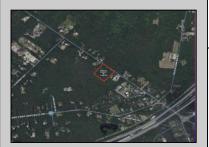

## **COMMENTS**

Port Republic - Great location and a rare find! 2 contiguous lots on Clarks Landing Road. Lots equal 1.43 acres. Lot #4 - 160 ft. frontage. Lot #12 - 80 ft. frontage. Depth is 260ft. Wooded, All approvals including Pinelands, Zoning solely the responsibility of the buyer. Great opportunity for builder/investor or homeowner.