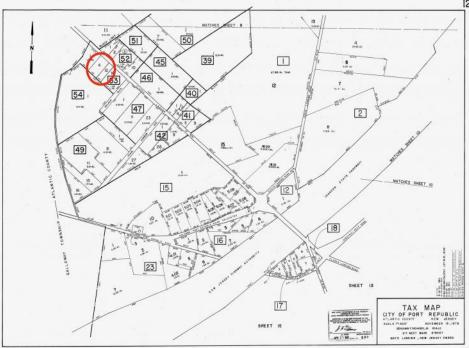

## 00 Clarks Landing Port Republic, NJ 08241

## **COMMENTS**

Port Republic - Great location and a rare find! 2 contiguous lots on Clarks Landing Road. Lots equal 1.43 acres. Lot #4 - 160 ft. frontage. Lot #12 - 80 ft. frontage. Depth is 260ft. Wooded, All approvals including Pinelands, Zoning solely the responsibility of the buyer. Great opportunity for builder/investor or homeowner.