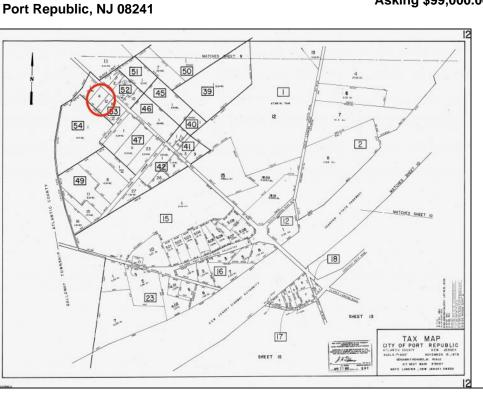

## COMMENTS

Port Republic - Great location and a rare find! 2 contiguous lots on Clarks Landing Road. Lots equal 1.43 acres. Lot #4 - 160 ft. frontage. Lot #12 - 80 ft. frontage. Depth is 260ft. Wooded, All approvals including Pinelands, Zoning solely the responsibility of the buyer. Great opportunity for builder/investor or homeowner.

## Asking \$99,000.00