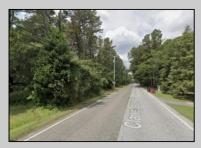

## **COMMENTS**

Port Republic - Great location and a rare find! 2 contiguous lots on Clarks Landing Road. Lots equal 1.43 acres. Lot #4 - 160 ft. frontage. Lot #12 - 80 ft. frontage. Depth is 260ft. Wooded, All approvals including Pinelands, Zoning solely the responsibility of the buyer. Great opportunity for builder/investor or homeowner.