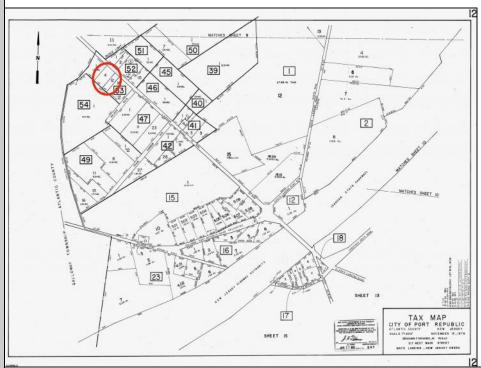

## **COMMENTS**

Port Republic - Great location and a rare find! 2 contiguous lots on Clarks Landing Road. Lots equal 1.43 acres. Lot #4 - 160 ft. frontage. Lot #12 - 80 ft. frontage. Depth is 260ft. Wooded, All approvals including Pinelands, Zoning solely the responsibility of the buyer. Great opportunity for builder/investor or homeowner.