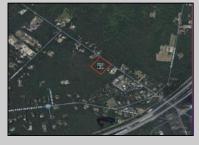

## **COMMENTS**

Port Republic - Great location and a rare find! 2 contiguous lots on Clarks Landing Road. Lots equal 1.43 acres. Lot #4 - 160 ft. frontage. Lot #12 - 80 ft. frontage. Depth is 260ft. Wooded, All approvals including Pinelands, Zoning solely the responsibility of the buyer. Great opportunity for builder/investor or homeowner.