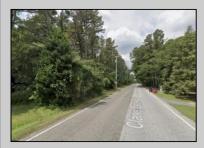

## **COMMENTS**

Port Republic - Great location and a rare find! 2 contiguous lots on Clarks Landing Road. Lots equal 1.43 acres. Lot #4 - 160 ft. frontage. Lot #12 - 80 ft. frontage. Depth is 260ft. Wooded, All approvals including Pinelands, Zoning solely the responsibility of the buyer. Great opportunity for builder/investor or homeowner.