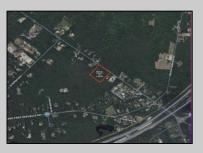

## 00 Clarks Landing Port Republic, NJ 08241

## COMMENTS

Port Republic - Great location and a rare find! 2 contiguous lots on Clarks Landing Road. Lots equal 1.43 acres. Lot #4 - 160 ft. frontage. Lot #12 - 80 ft. frontage. Depth is 260ft. Wooded, All approvals including Pinelands, Zoning solely the responsibility of the buyer. Great opportunity for builder/investor or homeowner.