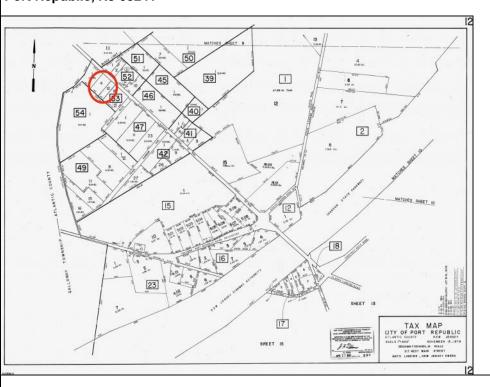

## 00 Clarks Landing Port Republic, NJ 08241

## COMMENTS

Port Republic - Great location and a rare find! 2 contiguous lots on Clarks Landing Road. Lots equal 1.43 acres. Lot #4 - 160 ft. frontage. Lot #12 - 80 ft. frontage. Depth is 260ft. Wooded, All approvals including Pinelands, Zoning solely the responsibility of the buyer. Great opportunity for builder/investor or homeowner.