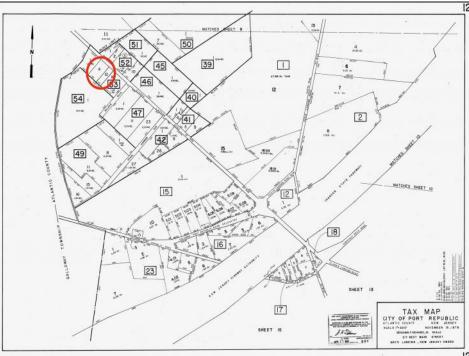

## **COMMENTS**

Port Republic - Great location and a rare find! 2 contiguous lots on Clarks Landing Road. Lots equal 1.43 acres. Lot #4 - 160 ft. frontage. Lot #12 - 80 ft. frontage. Depth is 260ft. Wooded, All approvals including Pinelands, Zoning solely the responsibility of the buyer. Great opportunity for builder/investor or homeowner.