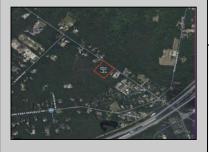

## **COMMENTS**

Port Republic - Great location and a rare find! 2 contiguous lots on Clarks Landing Road. Lots equal 1.43 acres. Lot #4 - 160 ft. frontage. Lot #12 - 80 ft. frontage. Depth is 260ft. Wooded, All approvals including Pinelands, Zoning solely the responsibility of the buyer. Great opportunity for builder/investor or homeowner.