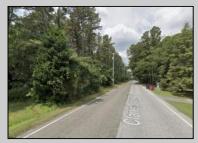

## **COMMENTS**

Port Republic - Great location and a rare find! 2 contiguous lots on Clarks Landing Road. Lots equal 1.43 acres. Lot #4 - 160 ft. frontage. Lot #12 - 80 ft. frontage. Depth is 260ft. Wooded, All approvals including Pinelands, Zoning solely the responsibility of the buyer. Great opportunity for builder/investor or homeowner.