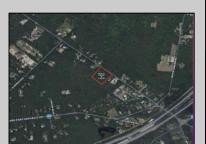

## **COMMENTS**

Port Republic - Great location and a rare find! 2 contiguous lots on Clarks Landing Road. Lots equal 1.43 acres. Lot #4 - 160 ft. frontage. Lot #12 - 80 ft. frontage. Depth is 260ft. Wooded, All approvals including Pinelands, Zoning solely the responsibility of the buyer. Great opportunity for builder/investor or homeowner.