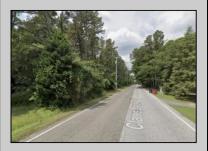

## **COMMENTS**

Port Republic - Great location and a rare find! 2 contiguous lots on Clarks Landing Road. Lots equal 1.43 acres. Lot #4 - 160 ft. frontage. Lot #12 - 80 ft. frontage. Depth is 260ft. Wooded, All approvals including Pinelands, Zoning solely the responsibility of the buyer. Great opportunity for builder/investor or homeowner.