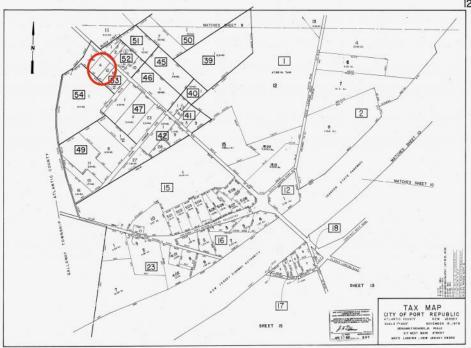

## **COMMENTS**

Port Republic - Great location and a rare find! 2 contiguous lots on Clarks Landing Road. Lots equal 1.43 acres. Lot #4 - 160 ft. frontage. Lot #12 - 80 ft. frontage. Depth is 260ft. Wooded, All approvals including Pinelands, Zoning solely the responsibility of the buyer. Great opportunity for builder/investor or homeowner.