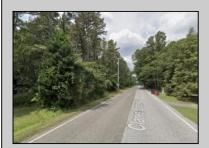

## 00 Clarks Landing Port Republic, NJ 08241

## **COMMENTS**

Port Republic - Great location and a rare find! 2 contiguous lots on Clarks Landing Road. Lots equal 1.43 acres. Lot #4 - 160 ft. frontage. Lot #12 - 80 ft. frontage. Depth is 260ft. Wooded, All approvals including Pinelands, Zoning solely the responsibility of the buyer. Great opportunity for builder/investor or homeowner.