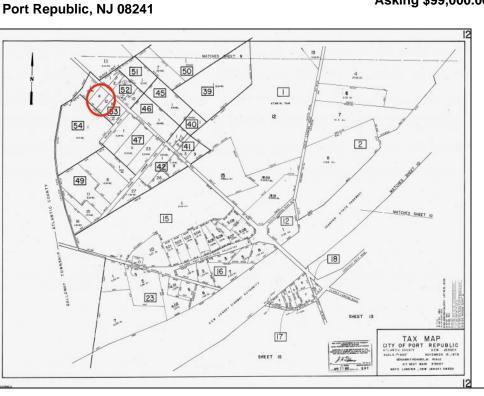

## COMMENTS

Port Republic - Great location and a rare find! 2 contiguous lots on Clarks Landing Road. Lots equal 1.43 acres. Lot #4 - 160 ft. frontage. Lot #12 - 80 ft. frontage. Depth is 260ft. Wooded, All approvals including Pinelands, Zoning solely the responsibility of the buyer. Great opportunity for builder/investor or homeowner.