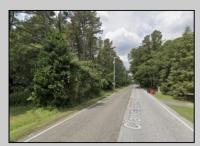

## **COMMENTS**

Port Republic - Great location and a rare find! 2 contiguous lots on Clarks Landing Road. Lots equal 1.43 acres. Lot #4 - 160 ft. frontage. Lot #12 - 80 ft. frontage. Depth is 260ft. Wooded, All approvals including Pinelands, Zoning solely the responsibility of the buyer. Great opportunity for builder/investor or homeowner.