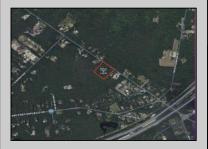

## **COMMENTS**

Port Republic - Great location and a rare find! 2 contiguous lots on Clarks Landing Road. Lots equal 1.43 acres. Lot #4 - 160 ft. frontage. Lot #12 - 80 ft. frontage. Depth is 260ft. Wooded, All approvals including Pinelands, Zoning solely the responsibility of the buyer. Great opportunity for builder/investor or homeowner.