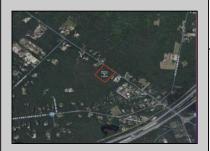

## **COMMENTS**

Port Republic - Great location and a rare find! 2 contiguous lots on Clarks Landing Road. Lots equal 1.43 acres. Lot #4 - 160 ft. frontage. Lot #12 - 80 ft. frontage. Depth is 260ft. Wooded, All approvals including Pinelands, Zoning solely the responsibility of the buyer. Great opportunity for builder/investor or homeowner.