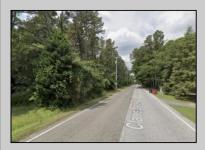

## **COMMENTS**

Port Republic - Great location and a rare find! 2 contiguous lots on Clarks Landing Road. Lots equal 1.43 acres. Lot #4 - 160 ft. frontage. Lot #12 - 80 ft. frontage. Depth is 260ft. Wooded, All approvals including Pinelands, Zoning solely the responsibility of the buyer. Great opportunity for builder/investor or homeowner.