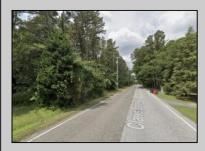

## **COMMENTS**

Port Republic - Great location and a rare find! 2 contiguous lots on Clarks Landing Road. Lots equal 1.43 acres. Lot #4 - 160 ft. frontage. Lot #12 - 80 ft. frontage. Depth is 260ft. Wooded, All approvals including Pinelands, Zoning solely the responsibility of the buyer. Great opportunity for builder/investor or homeowner.