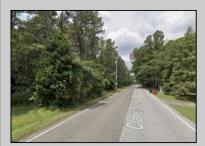

## **COMMENTS**

Port Republic - Great location and a rare find! 2 contiguous lots on Clarks Landing Road. Lots equal 1.43 acres. Lot #4 - 160 ft. frontage. Lot #12 - 80 ft. frontage. Depth is 260ft. Wooded, All approvals including Pinelands, Zoning solely the responsibility of the buyer. Great opportunity for builder/investor or homeowner.