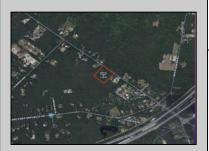

## **COMMENTS**

Port Republic - Great location and a rare find! 2 contiguous lots on Clarks Landing Road. Lots equal 1.43 acres. Lot #4 - 160 ft. frontage. Lot #12 - 80 ft. frontage. Depth is 260ft. Wooded, All approvals including Pinelands, Zoning solely the responsibility of the buyer. Great opportunity for builder/investor or homeowner.