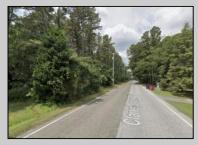

## COMMENTS

Port Republic - Great location and a rare find! 2 contiguous lots on Clarks Landing Road. Lots equal 1.43 acres. Lot #4 - 160 ft. frontage. Lot #12 - 80 ft. frontage. Depth is 260ft. Wooded, All approvals including Pinelands, Zoning solely the responsibility of the buyer. Great opportunity for builder/investor or homeowner.