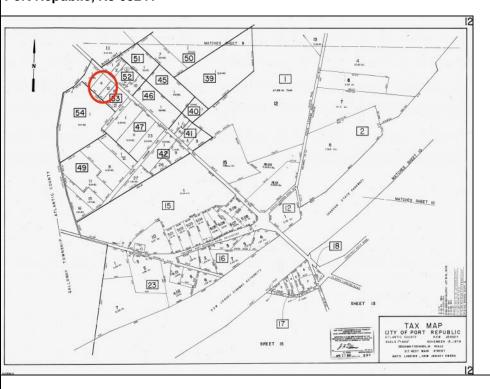

## 00 Clarks Landing Port Republic, NJ 08241

## COMMENTS

Port Republic - Great location and a rare find! 2 contiguous lots on Clarks Landing Road. Lots equal 1.43 acres. Lot #4 - 160 ft. frontage. Lot #12 - 80 ft. frontage. Depth is 260ft. Wooded, All approvals including Pinelands, Zoning solely the responsibility of the buyer. Great opportunity for builder/investor or homeowner.