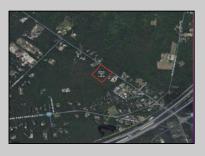

## 00 Clarks Landing Port Republic, NJ 08241

## COMMENTS

Port Republic - Great location and a rare find! 2 contiguous lots on Clarks Landing Road. Lots equal 1.43 acres. Lot #4 - 160 ft. frontage. Lot #12 - 80 ft. frontage. Depth is 260ft. Wooded, All approvals including Pinelands, Zoning solely the responsibility of the buyer. Great opportunity for builder/investor or homeowner.