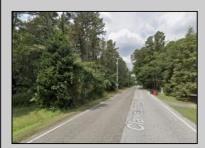

## **COMMENTS**

Port Republic - Great location and a rare find! 2 contiguous lots on Clarks Landing Road. Lots equal 1.43 acres. Lot #4 - 160 ft. frontage. Lot #12 - 80 ft. frontage. Depth is 260ft. Wooded, All approvals including Pinelands, Zoning solely the responsibility of the buyer. Great opportunity for builder/investor or homeowner.