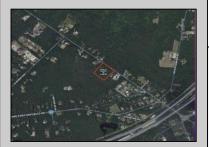

## 00 Clarks Landing Port Republic, NJ 08241

## **COMMENTS**

Port Republic - Great location and a rare find! 2 contiguous lots on Clarks Landing Road. Lots equal 1.43 acres. Lot #4 - 160 ft. frontage. Lot #12 - 80 ft. frontage. Depth is 260ft. Wooded, All approvals including Pinelands, Zoning solely the responsibility of the buyer. Great opportunity for builder/investor or homeowner.