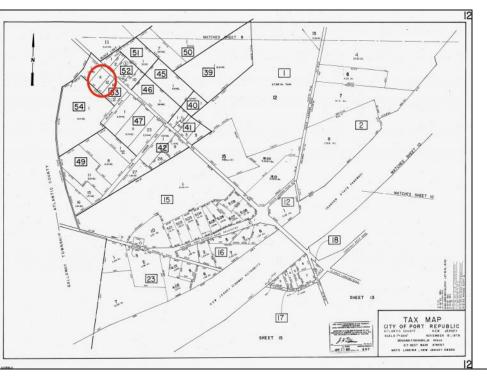

## COMMENTS

Port Republic - Great location and a rare find! 2 contiguous lots on Clarks Landing Road. Lots equal 1.43 acres. Lot #4 - 160 ft. frontage. Lot #12 - 80 ft. frontage. Depth is 260ft. Wooded, All approvals including Pinelands, Zoning solely the responsibility of the buyer. Great opportunity for builder/investor or homeowner.