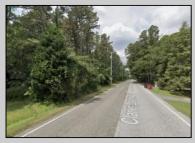

## COMMENTS

Port Republic - Great location and a rare find! 2 contiguous lots on Clarks Landing Road. Lots equal 1.43 acres. Lot #4 - 160 ft. frontage. Lot #12 - 80 ft. frontage. Depth is 260ft. Wooded, All approvals including Pinelands, Zoning solely the responsibility of the buyer. Great opportunity for builder/investor or homeowner.