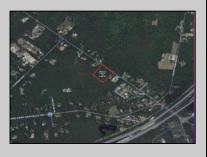

## COMMENTS

Port Republic - Great location and a rare find! 2 contiguous lots on Clarks Landing Road. Lots equal 1.43 acres. Lot #4 - 160 ft. frontage. Lot #12 - 80 ft. frontage. Depth is 260ft. Wooded, All approvals including Pinelands, Zoning solely the responsibility of the buyer. Great opportunity for builder/investor or homeowner.