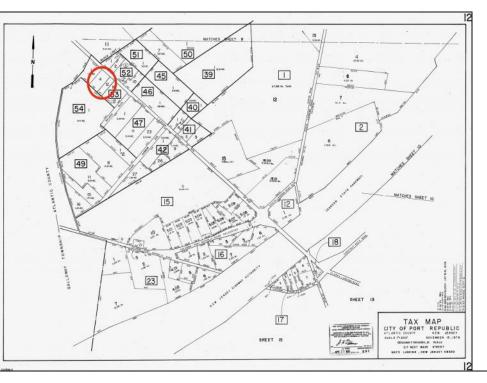

## COMMENTS

Port Republic - Great location and a rare find! 2 contiguous lots on Clarks Landing Road. Lots equal 1.43 acres. Lot #4 - 160 ft. frontage. Lot #12 - 80 ft. frontage. Depth is 260ft. Wooded, All approvals including Pinelands, Zoning solely the responsibility of the buyer. Great opportunity for builder/investor or homeowner.