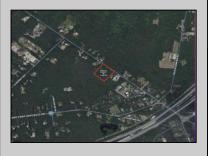

## COMMENTS

Port Republic - Great location and a rare find! 2 contiguous lots on Clarks Landing Road. Lots equal 1.43 acres. Lot #4 - 160 ft. frontage. Lot #12 - 80 ft. frontage. Depth is 260ft. Wooded, All approvals including Pinelands, Zoning solely the responsibility of the buyer. Great opportunity for builder/investor or homeowner.