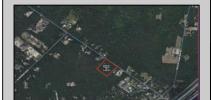

## **COMMENTS**

Port Republic - Great location and a rare find! 2 contiguous lots on Clarks Landing Road. Lots equal 1.43 acres. Lot #4 - 160 ft. frontage. Lot #12 - 80 ft. frontage. Depth is 260ft. Wooded, All approvals including Pinelands, Zoning solely the responsibility of the buyer. Great opportunity for builder/investor or homeowner.