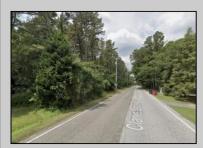

## **COMMENTS**

Port Republic - Great location and a rare find! 2 contiguous lots on Clarks Landing Road. Lots equal 1.43 acres. Lot #4 - 160 ft. frontage. Lot #12 - 80 ft. frontage. Depth is 260ft. Wooded, All approvals including Pinelands, Zoning solely the responsibility of the buyer. Great opportunity for builder/investor or homeowner.