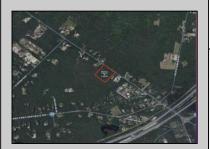

## **COMMENTS**

Port Republic - Great location and a rare find! 2 contiguous lots on Clarks Landing Road. Lots equal 1.43 acres. Lot #4 - 160 ft. frontage. Lot #12 - 80 ft. frontage. Depth is 260ft. Wooded, All approvals including Pinelands, Zoning solely the responsibility of the buyer. Great opportunity for builder/investor or homeowner.