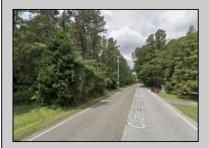

## **COMMENTS**

Port Republic - Great location and a rare find! 2 contiguous lots on Clarks Landing Road. Lots equal 1.43 acres. Lot #4 - 160 ft. frontage. Lot #12 - 80 ft. frontage. Depth is 260ft. Wooded, All approvals including Pinelands, Zoning solely the responsibility of the buyer. Great opportunity for builder/investor or homeowner.