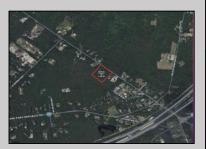

## **COMMENTS**

Port Republic - Great location and a rare find! 2 contiguous lots on Clarks Landing Road. Lots equal 1.43 acres. Lot #4 - 160 ft. frontage. Lot #12 - 80 ft. frontage. Depth is 260ft. Wooded, All approvals including Pinelands, Zoning solely the responsibility of the buyer. Great opportunity for builder/investor or homeowner.