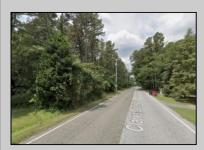

## **COMMENTS**

Port Republic - Great location and a rare find! 2 contiguous lots on Clarks Landing Road. Lots equal 1.43 acres. Lot #4 - 160 ft. frontage. Lot #12 - 80 ft. frontage. Depth is 260ft. Wooded, All approvals including Pinelands, Zoning solely the responsibility of the buyer. Great opportunity for builder/investor or homeowner.