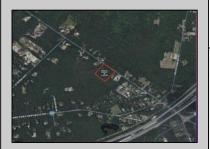

## 00 Clarks Landing Port Republic, NJ 08241

## **COMMENTS**

Port Republic - Great location and a rare find! 2 contiguous lots on Clarks Landing Road. Lots equal 1.43 acres. Lot #4 - 160 ft. frontage. Lot #12 - 80 ft. frontage. Depth is 260ft. Wooded, All approvals including Pinelands, Zoning solely the responsibility of the buyer. Great opportunity for builder/investor or homeowner.