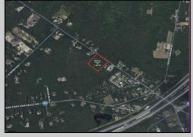

## **COMMENTS**

Port Republic - Great location and a rare find! 2 contiguous lots on Clarks Landing Road. Lots equal 1.43 acres. Lot #4 - 160 ft. frontage. Lot #12 - 80 ft. frontage. Depth is 260ft. Wooded, All approvals including Pinelands, Zoning solely the responsibility of the buyer. Great opportunity for builder/investor or homeowner.