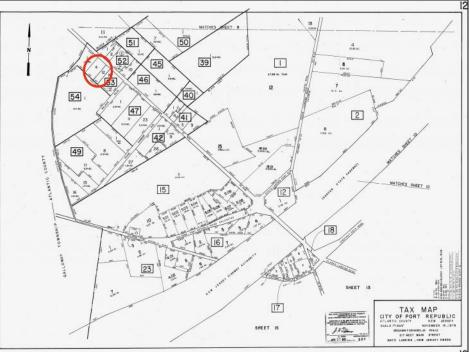

## **COMMENTS**

Port Republic - Great location and a rare find! 2 contiguous lots on Clarks Landing Road. Lots equal 1.43 acres. Lot #4 - 160 ft. frontage. Lot #12 - 80 ft. frontage. Depth is 260ft. Wooded, All approvals including Pinelands, Zoning solely the responsibility of the buyer. Great opportunity for builder/investor or homeowner.