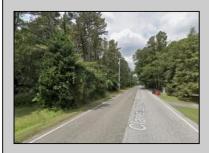

## **COMMENTS**

Port Republic - Great location and a rare find! 2 contiguous lots on Clarks Landing Road. Lots equal 1.43 acres. Lot #4 - 160 ft. frontage. Lot #12 - 80 ft. frontage. Depth is 260ft. Wooded, All approvals including Pinelands, Zoning solely the responsibility of the buyer. Great opportunity for builder/investor or homeowner.