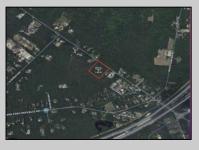

## COMMENTS

Port Republic - Great location and a rare find! 2 contiguous lots on Clarks Landing Road. Lots equal 1.43 acres. Lot #4 - 160 ft. frontage. Lot #12 - 80 ft. frontage. Depth is 260ft. Wooded, All approvals including Pinelands, Zoning solely the responsibility of the buyer. Great opportunity for builder/investor or homeowner.