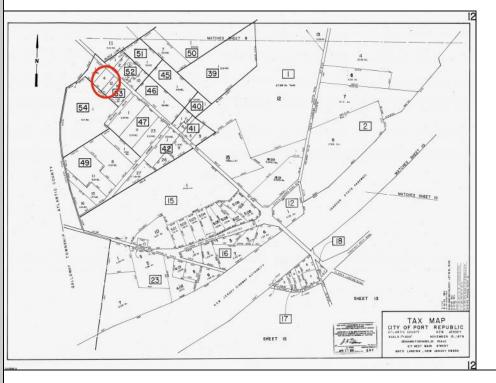

## COMMENTS

Port Republic - Great location and a rare find! 2 contiguous lots on Clarks Landing Road. Lots equal 1.43 acres. Lot #4 - 160 ft. frontage. Lot #12 - 80 ft. frontage. Depth is 260ft. Wooded, All approvals including Pinelands, Zoning solely the responsibility of the buyer. Great opportunity for builder/investor or homeowner.