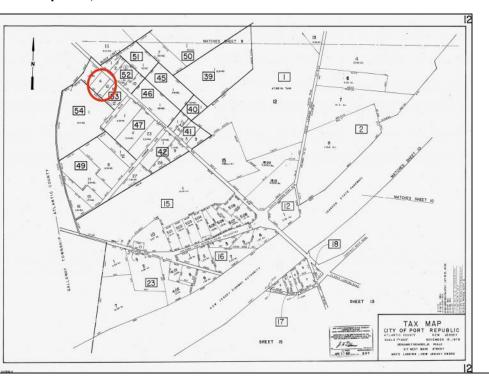

## COMMENTS

Port Republic - Great location and a rare find! 2 contiguous lots on Clarks Landing Road. Lots equal 1.43 acres. Lot #4 - 160 ft. frontage. Lot #12 - 80 ft. frontage. Depth is 260ft. Wooded, All approvals including Pinelands, Zoning solely the responsibility of the buyer. Great opportunity for builder/investor or homeowner.