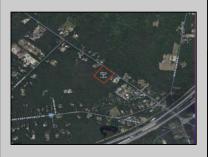

## COMMENTS

Port Republic - Great location and a rare find! 2 contiguous lots on Clarks Landing Road. Lots equal 1.43 acres. Lot #4 - 160 ft. frontage. Lot #12 - 80 ft. frontage. Depth is 260ft. Wooded, All approvals including Pinelands, Zoning solely the responsibility of the buyer. Great opportunity for builder/investor or homeowner.