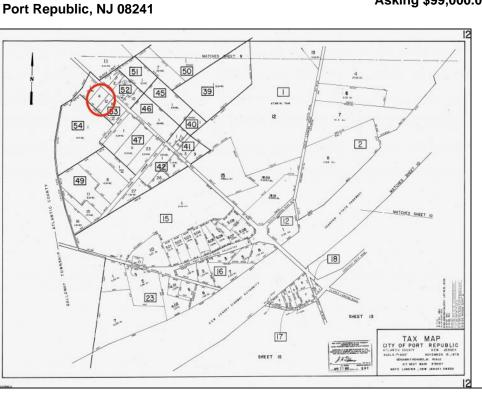

## COMMENTS

Port Republic - Great location and a rare find! 2 contiguous lots on Clarks Landing Road. Lots equal 1.43 acres. Lot #4 - 160 ft. frontage. Lot #12 - 80 ft. frontage. Depth is 260ft. Wooded, All approvals including Pinelands, Zoning solely the responsibility of the buyer. Great opportunity for builder/investor or homeowner.