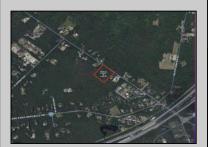

## **COMMENTS**

Port Republic - Great location and a rare find! 2 contiguous lots on Clarks Landing Road. Lots equal 1.43 acres. Lot #4 - 160 ft. frontage. Lot #12 - 80 ft. frontage. Depth is 260ft. Wooded, All approvals including Pinelands, Zoning solely the responsibility of the buyer. Great opportunity for builder/investor or homeowner.