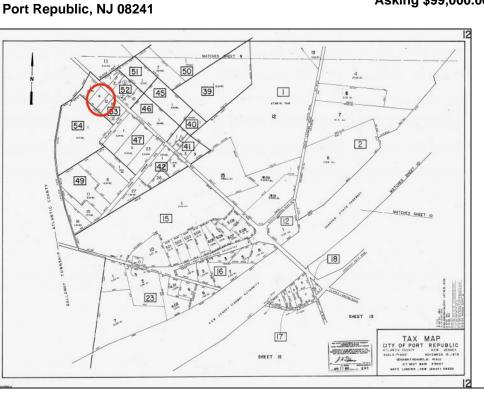

## COMMENTS

Port Republic - Great location and a rare find! 2 contiguous lots on Clarks Landing Road. Lots equal 1.43 acres. Lot #4 - 160 ft. frontage. Lot #12 - 80 ft. frontage. Depth is 260ft. Wooded, All approvals including Pinelands, Zoning solely the responsibility of the buyer. Great opportunity for builder/investor or homeowner.