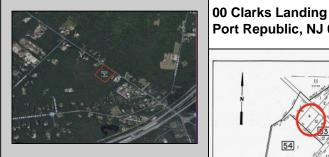

## COMMENTS

Port Republic - Great location and a rare find! 2 contiguous lots on Clarks Landing Road. Lots equal 1.43 acres. Lot #4 - 160 ft. frontage. Lot #12 - 80 ft. frontage. Depth is 260ft. Wooded, All approvals including Pinelands, Zoning solely the responsibility of the buyer. Great opportunity for builder/investor or homeowner.