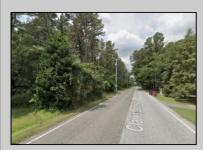

## **COMMENTS**

Port Republic - Great location and a rare find! 2 contiguous lots on Clarks Landing Road. Lots equal 1.43 acres. Lot #4 - 160 ft. frontage. Lot #12 - 80 ft. frontage. Depth is 260ft. Wooded, All approvals including Pinelands, Zoning solely the responsibility of the buyer. Great opportunity for builder/investor or homeowner.