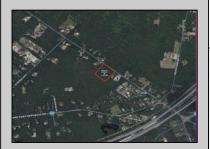

## **COMMENTS**

Port Republic - Great location and a rare find! 2 contiguous lots on Clarks Landing Road. Lots equal 1.43 acres. Lot #4 - 160 ft. frontage. Lot #12 - 80 ft. frontage. Depth is 260ft. Wooded, All approvals including Pinelands, Zoning solely the responsibility of the buyer. Great opportunity for builder/investor or homeowner.