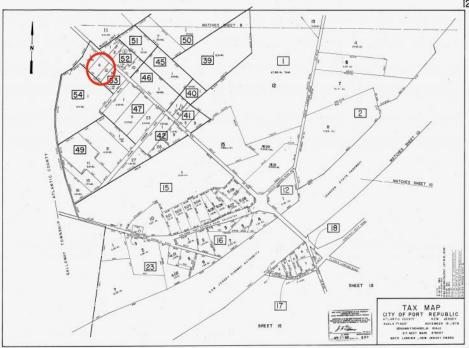

## **COMMENTS**

Port Republic - Great location and a rare find! 2 contiguous lots on Clarks Landing Road. Lots equal 1.43 acres. Lot #4 - 160 ft. frontage. Lot #12 - 80 ft. frontage. Depth is 260ft. Wooded, All approvals including Pinelands, Zoning solely the responsibility of the buyer. Great opportunity for builder/investor or homeowner.