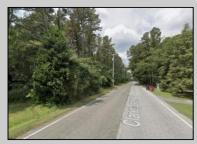

## **COMMENTS**

Port Republic - Great location and a rare find! 2 contiguous lots on Clarks Landing Road. Lots equal 1.43 acres. Lot #4 - 160 ft. frontage. Lot #12 - 80 ft. frontage. Depth is 260ft. Wooded, All approvals including Pinelands, Zoning solely the responsibility of the buyer. Great opportunity for builder/investor or homeowner.