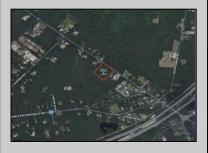

## **COMMENTS**

Port Republic - Great location and a rare find! 2 contiguous lots on Clarks Landing Road. Lots equal 1.43 acres. Lot #4 - 160 ft. frontage. Lot #12 - 80 ft. frontage. Depth is 260ft. Wooded, All approvals including Pinelands, Zoning solely the responsibility of the buyer. Great opportunity for builder/investor or homeowner.