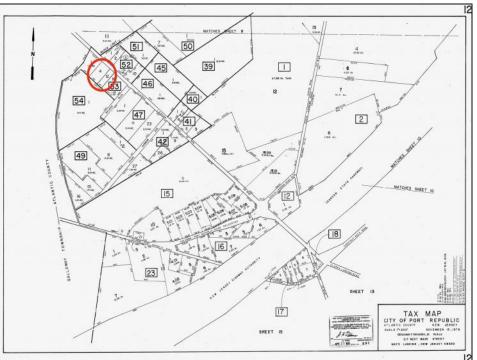

## **COMMENTS**

Port Republic - Great location and a rare find! 2 contiguous lots on Clarks Landing Road. Lots equal 1.43 acres. Lot #4 - 160 ft. frontage. Lot #12 - 80 ft. frontage. Depth is 260ft. Wooded, All approvals including Pinelands, Zoning solely the responsibility of the buyer. Great opportunity for builder/investor or homeowner.