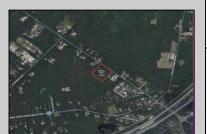

## 00 Clarks Landing Port Republic, NJ 08241

## **COMMENTS**

Port Republic - Great location and a rare find! 2 contiguous lots on Clarks Landing Road. Lots equal 1.43 acres. Lot #4 - 160 ft. frontage. Lot #12 - 80 ft. frontage. Depth is 260ft. Wooded, All approvals including Pinelands, Zoning solely the responsibility of the buyer. Great opportunity for builder/investor or homeowner.