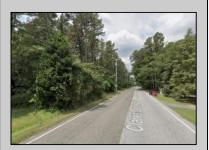

## 00 Clarks Landing Port Republic, NJ 08241

## **COMMENTS**

Port Republic - Great location and a rare find! 2 contiguous lots on Clarks Landing Road. Lots equal 1.43 acres. Lot #4 - 160 ft. frontage. Lot #12 - 80 ft. frontage. Depth is 260ft. Wooded, All approvals including Pinelands, Zoning solely the responsibility of the buyer. Great opportunity for builder/investor or homeowner.