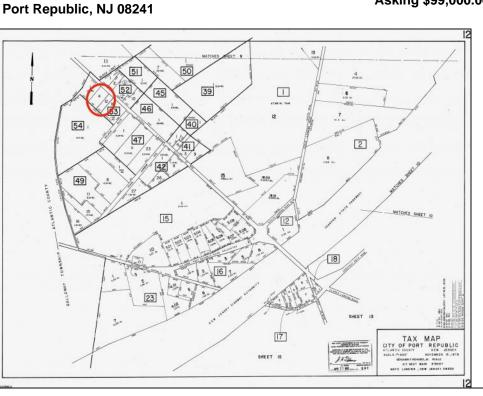

## COMMENTS

Port Republic - Great location and a rare find! 2 contiguous lots on Clarks Landing Road. Lots equal 1.43 acres. Lot #4 - 160 ft. frontage. Lot #12 - 80 ft. frontage. Depth is 260ft. Wooded, All approvals including Pinelands, Zoning solely the responsibility of the buyer. Great opportunity for builder/investor or homeowner.