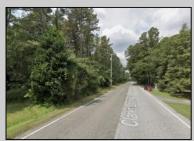

## **COMMENTS**

Port Republic - Great location and a rare find! 2 contiguous lots on Clarks Landing Road. Lots equal 1.43 acres. Lot #4 - 160 ft. frontage. Lot #12 - 80 ft. frontage. Depth is 260ft. Wooded, All approvals including Pinelands, Zoning solely the responsibility of the buyer. Great opportunity for builder/investor or homeowner.