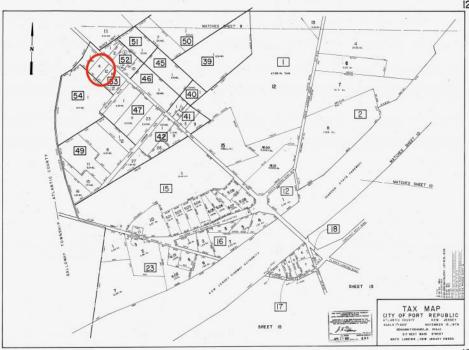

## **COMMENTS**

Port Republic - Great location and a rare find! 2 contiguous lots on Clarks Landing Road. Lots equal 1.43 acres. Lot #4 - 160 ft. frontage. Lot #12 - 80 ft. frontage. Depth is 260ft. Wooded, All approvals including Pinelands, Zoning solely the responsibility of the buyer. Great opportunity for builder/investor or homeowner.