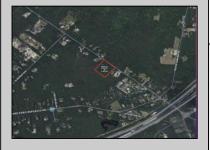

## **COMMENTS**

Port Republic - Great location and a rare find! 2 contiguous lots on Clarks Landing Road. Lots equal 1.43 acres. Lot #4 - 160 ft. frontage. Lot #12 - 80 ft. frontage. Depth is 260ft. Wooded, All approvals including Pinelands, Zoning solely the responsibility of the buyer. Great opportunity for builder/investor or homeowner.