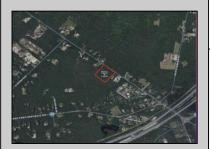

## 00 Clarks Landing Port Republic, NJ 08241

## **COMMENTS**

Port Republic - Great location and a rare find! 2 contiguous lots on Clarks Landing Road. Lots equal 1.43 acres. Lot #4 - 160 ft. frontage. Lot #12 - 80 ft. frontage. Depth is 260ft. Wooded, All approvals including Pinelands, Zoning solely the responsibility of the buyer. Great opportunity for builder/investor or homeowner.