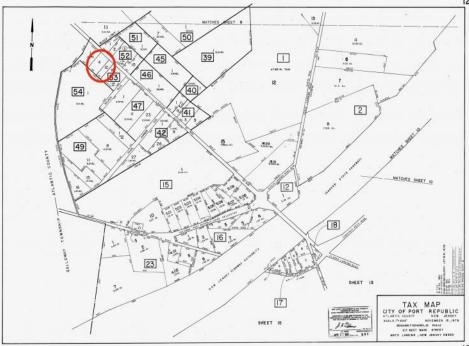

## 00 Clarks Landing Port Republic, NJ 08241

## **COMMENTS**

Port Republic - Great location and a rare find! 2 contiguous lots on Clarks Landing Road. Lots equal 1.43 acres. Lot #4 - 160 ft. frontage. Lot #12 - 80 ft. frontage. Depth is 260ft. Wooded, All approvals including Pinelands, Zoning solely the responsibility of the buyer. Great opportunity for builder/investor or homeowner.