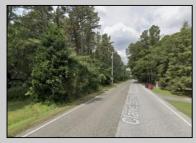

## COMMENTS

Port Republic - Great location and a rare find! 2 contiguous lots on Clarks Landing Road. Lots equal 1.43 acres. Lot #4 - 160 ft. frontage. Lot #12 - 80 ft. frontage. Depth is 260ft. Wooded, All approvals including Pinelands, Zoning solely the responsibility of the buyer. Great opportunity for builder/investor or homeowner.