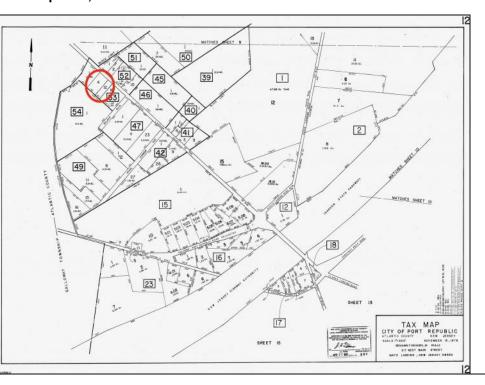

## COMMENTS

Port Republic - Great location and a rare find! 2 contiguous lots on Clarks Landing Road. Lots equal 1.43 acres. Lot #4 - 160 ft. frontage. Lot #12 - 80 ft. frontage. Depth is 260ft. Wooded, All approvals including Pinelands, Zoning solely the responsibility of the buyer. Great opportunity for builder/investor or homeowner.