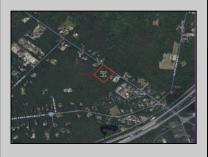

## COMMENTS

Port Republic - Great location and a rare find! 2 contiguous lots on Clarks Landing Road. Lots equal 1.43 acres. Lot #4 - 160 ft. frontage. Lot #12 - 80 ft. frontage. Depth is 260ft. Wooded, All approvals including Pinelands, Zoning solely the responsibility of the buyer. Great opportunity for builder/investor or homeowner.