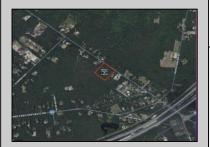

## **COMMENTS**

Port Republic - Great location and a rare find! 2 contiguous lots on Clarks Landing Road. Lots equal 1.43 acres. Lot #4 - 160 ft. frontage. Lot #12 - 80 ft. frontage. Depth is 260ft. Wooded, All approvals including Pinelands, Zoning solely the responsibility of the buyer. Great opportunity for builder/investor or homeowner.