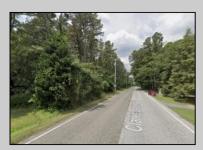

## **COMMENTS**

Port Republic - Great location and a rare find! 2 contiguous lots on Clarks Landing Road. Lots equal 1.43 acres. Lot #4 - 160 ft. frontage. Lot #12 - 80 ft. frontage. Depth is 260ft. Wooded, All approvals including Pinelands, Zoning solely the responsibility of the buyer. Great opportunity for builder/investor or homeowner.