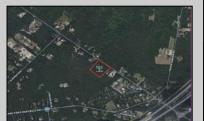

## **COMMENTS**

Port Republic - Great location and a rare find! 2 contiguous lots on Clarks Landing Road. Lots equal 1.43 acres. Lot #4 - 160 ft. frontage. Lot #12 - 80 ft. frontage. Depth is 260ft. Wooded, All approvals including Pinelands, Zoning solely the responsibility of the buyer. Great opportunity for builder/investor or homeowner.