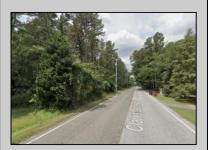

## **COMMENTS**

Port Republic - Great location and a rare find! 2 contiguous lots on Clarks Landing Road. Lots equal 1.43 acres. Lot #4 - 160 ft. frontage. Lot #12 - 80 ft. frontage. Depth is 260ft. Wooded, All approvals including Pinelands, Zoning solely the responsibility of the buyer. Great opportunity for builder/investor or homeowner.