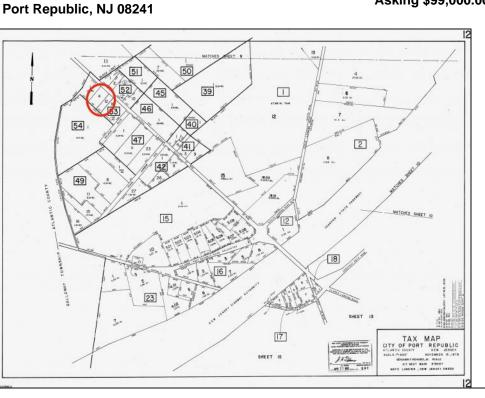

## COMMENTS

Port Republic - Great location and a rare find! 2 contiguous lots on Clarks Landing Road. Lots equal 1.43 acres. Lot #4 - 160 ft. frontage. Lot #12 - 80 ft. frontage. Depth is 260ft. Wooded, All approvals including Pinelands, Zoning solely the responsibility of the buyer. Great opportunity for builder/investor or homeowner.