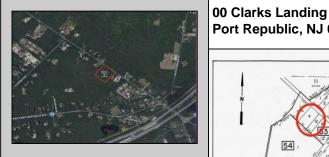

## COMMENTS

Port Republic - Great location and a rare find! 2 contiguous lots on Clarks Landing Road. Lots equal 1.43 acres. Lot #4 - 160 ft. frontage. Lot #12 - 80 ft. frontage. Depth is 260ft. Wooded, All approvals including Pinelands, Zoning solely the responsibility of the buyer. Great opportunity for builder/investor or homeowner.

## Asking \$99,000.00