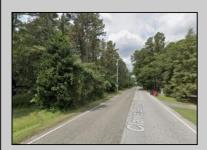

## **COMMENTS**

Port Republic - Great location and a rare find! 2 contiguous lots on Clarks Landing Road. Lots equal 1.43 acres. Lot #4 - 160 ft. frontage. Lot #12 - 80 ft. frontage. Depth is 260ft. Wooded, All approvals including Pinelands, Zoning solely the responsibility of the buyer. Great opportunity for builder/investor or homeowner.