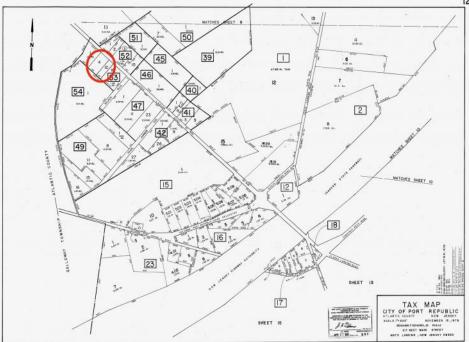

## **COMMENTS**

Port Republic - Great location and a rare find! 2 contiguous lots on Clarks Landing Road. Lots equal 1.43 acres. Lot #4 - 160 ft. frontage. Lot #12 - 80 ft. frontage. Depth is 260ft. Wooded, All approvals including Pinelands, Zoning solely the responsibility of the buyer. Great opportunity for builder/investor or homeowner.