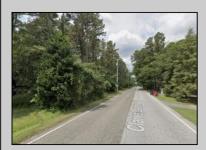

## **COMMENTS**

Port Republic - Great location and a rare find! 2 contiguous lots on Clarks Landing Road. Lots equal 1.43 acres. Lot #4 - 160 ft. frontage. Lot #12 - 80 ft. frontage. Depth is 260ft. Wooded, All approvals including Pinelands, Zoning solely the responsibility of the buyer. Great opportunity for builder/investor or homeowner.