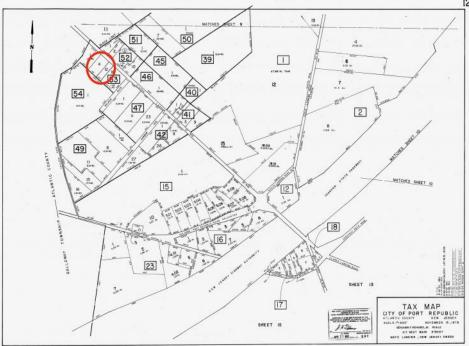

## 00 Clarks Landing Port Republic, NJ 08241

## **COMMENTS**

Port Republic - Great location and a rare find! 2 contiguous lots on Clarks Landing Road. Lots equal 1.43 acres. Lot #4 - 160 ft. frontage. Lot #12 - 80 ft. frontage. Depth is 260ft. Wooded, All approvals including Pinelands, Zoning solely the responsibility of the buyer. Great opportunity for builder/investor or homeowner.