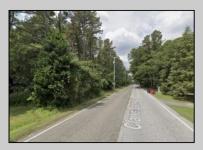

## **COMMENTS**

Port Republic - Great location and a rare find! 2 contiguous lots on Clarks Landing Road. Lots equal 1.43 acres. Lot #4 - 160 ft. frontage. Lot #12 - 80 ft. frontage. Depth is 260ft. Wooded, All approvals including Pinelands, Zoning solely the responsibility of the buyer. Great opportunity for builder/investor or homeowner.