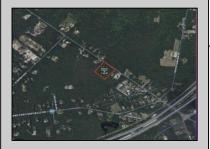

## 00 Clarks Landing Port Republic, NJ 08241

## **COMMENTS**

Port Republic - Great location and a rare find! 2 contiguous lots on Clarks Landing Road. Lots equal 1.43 acres. Lot #4 - 160 ft. frontage. Lot #12 - 80 ft. frontage. Depth is 260ft. Wooded, All approvals including Pinelands, Zoning solely the responsibility of the buyer. Great opportunity for builder/investor or homeowner.