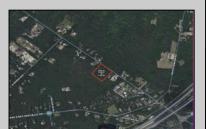

## **COMMENTS**

Port Republic - Great location and a rare find! 2 contiguous lots on Clarks Landing Road. Lots equal 1.43 acres. Lot #4 - 160 ft. frontage. Lot #12 - 80 ft. frontage. Depth is 260ft. Wooded, All approvals including Pinelands, Zoning solely the responsibility of the buyer. Great opportunity for builder/investor or homeowner.