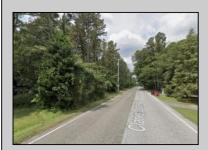

## **COMMENTS**

Port Republic - Great location and a rare find! 2 contiguous lots on Clarks Landing Road. Lots equal 1.43 acres. Lot #4 - 160 ft. frontage. Lot #12 - 80 ft. frontage. Depth is 260ft. Wooded, All approvals including Pinelands, Zoning solely the responsibility of the buyer. Great opportunity for builder/investor or homeowner.