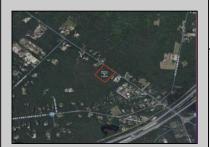

## 00 Clarks Landing Port Republic, NJ 08241

## **COMMENTS**

Port Republic - Great location and a rare find! 2 contiguous lots on Clarks Landing Road. Lots equal 1.43 acres. Lot #4 - 160 ft. frontage. Lot #12 - 80 ft. frontage. Depth is 260ft. Wooded, All approvals including Pinelands, Zoning solely the responsibility of the buyer. Great opportunity for builder/investor or homeowner.