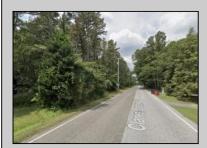

## **COMMENTS**

Port Republic - Great location and a rare find! 2 contiguous lots on Clarks Landing Road. Lots equal 1.43 acres. Lot #4 - 160 ft. frontage. Lot #12 - 80 ft. frontage. Depth is 260ft. Wooded, All approvals including Pinelands, Zoning solely the responsibility of the buyer. Great opportunity for builder/investor or homeowner.