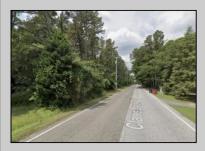

## **COMMENTS**

Port Republic - Great location and a rare find! 2 contiguous lots on Clarks Landing Road. Lots equal 1.43 acres. Lot #4 - 160 ft. frontage. Lot #12 - 80 ft. frontage. Depth is 260ft. Wooded, All approvals including Pinelands, Zoning solely the responsibility of the buyer. Great opportunity for builder/investor or homeowner.