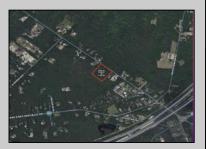

## 00 Clarks Landing Port Republic, NJ 08241

## **COMMENTS**

Port Republic - Great location and a rare find! 2 contiguous lots on Clarks Landing Road. Lots equal 1.43 acres. Lot #4 - 160 ft. frontage. Lot #12 - 80 ft. frontage. Depth is 260ft. Wooded, All approvals including Pinelands, Zoning solely the responsibility of the buyer. Great opportunity for builder/investor or homeowner.