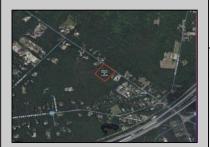

## 00 Clarks Landing Port Republic, NJ 08241

## **COMMENTS**

Port Republic - Great location and a rare find! 2 contiguous lots on Clarks Landing Road. Lots equal 1.43 acres. Lot #4 - 160 ft. frontage. Lot #12 - 80 ft. frontage. Depth is 260ft. Wooded, All approvals including Pinelands, Zoning solely the responsibility of the buyer. Great opportunity for builder/investor or homeowner.