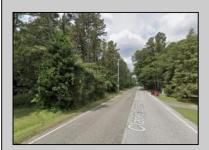

## **COMMENTS**

Port Republic - Great location and a rare find! 2 contiguous lots on Clarks Landing Road. Lots equal 1.43 acres. Lot #4 - 160 ft. frontage. Lot #12 - 80 ft. frontage. Depth is 260ft. Wooded, All approvals including Pinelands, Zoning solely the responsibility of the buyer. Great opportunity for builder/investor or homeowner.