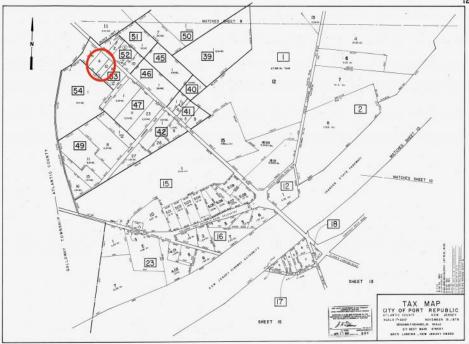

## **COMMENTS**

Port Republic - Great location and a rare find! 2 contiguous lots on Clarks Landing Road. Lots equal 1.43 acres. Lot #4 - 160 ft. frontage. Lot #12 - 80 ft. frontage. Depth is 260ft. Wooded, All approvals including Pinelands, Zoning solely the responsibility of the buyer. Great opportunity for builder/investor or homeowner.